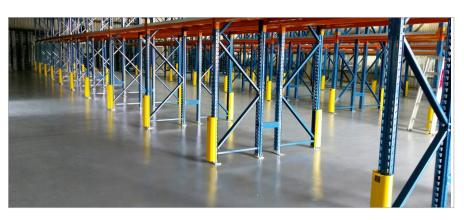

## PRODUCT SPECIFICATIONS

| APPLICATION               |                                                                                                                                                                                                                                                      |  |  |
|---------------------------|------------------------------------------------------------------------------------------------------------------------------------------------------------------------------------------------------------------------------------------------------|--|--|
| Environment               | Optimal protection of the uprights of pallet racking systems against manoeuvring fork lifts. Absorbs multiple impacts without damaging the metal rack beam. Two versions available (Large and X-Large) for compatibility with most metal rack beams. |  |  |
| Impact performance at 90° | 400 Joule                                                                                                                                                                                                                                            |  |  |
| MATERIAL                  |                                                                                                                                                                                                                                                      |  |  |
| Rackbull                  | Polyethylene - UV resistant - Fire class E* - Non conductive - Impervious to most chemicals**                                                                                                                                                        |  |  |
| STANDARD COLORS           |                                                                                                                                                                                                                                                      |  |  |
| Rackbull                  | Yellow                                                                                                                                                                                                                                               |  |  |
| FIXATION                  |                                                                                                                                                                                                                                                      |  |  |
| Installation              | Snaps over the metal rack beam. Optional installation kit (not included) for easy installation Possible to put multiple Rackbulls on top of each other.                                                                                              |  |  |
| Cable tie (not included)  | Openings are present for fixation with cable tie                                                                                                                                                                                                     |  |  |
| REQUIREMENTS              |                                                                                                                                                                                                                                                      |  |  |
| Operational temperature   | -10°C up to +40°C                                                                                                                                                                                                                                    |  |  |
| Indoor / Outdoor          | Fit for indoor and outdoor use                                                                                                                                                                                                                       |  |  |