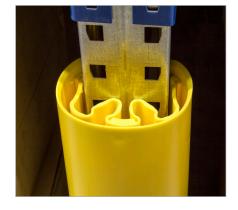

## PRODUCT SPECIFICATIONS

| APPLICATION               |                                                                                                                                                                                                                                                      |  |  |
|---------------------------|------------------------------------------------------------------------------------------------------------------------------------------------------------------------------------------------------------------------------------------------------|--|--|
| Environment               | Optimal protection of the uprights of pallet racking systems against manoeuvring fork lifts. Absorbs multiple impacts without damaging the metal rack beam. Two versions available (Large and X-Large) for compatibility with most metal rack beams. |  |  |
| Impact performance at 90° | 400 Joule                                                                                                                                                                                                                                            |  |  |
| MATERIAL                  |                                                                                                                                                                                                                                                      |  |  |
| Rackbull                  | Polyethylene - UV resistant - Fire class E* - Non conductive - Impervious to most chemicals**                                                                                                                                                        |  |  |
| STANDARD COLORS           |                                                                                                                                                                                                                                                      |  |  |
| Rackbull                  | Yellow                                                                                                                                                                                                                                               |  |  |
| FIXATION                  |                                                                                                                                                                                                                                                      |  |  |
| Installation              | Snaps over the metal rack beam. Optional installation kit (not included) for easy installation Possible to put multiple Rackbulls on top of each other.                                                                                              |  |  |
| Cable tie (not included)  | Openings are present for fixation with cable tie                                                                                                                                                                                                     |  |  |
| REQUIREMENTS              |                                                                                                                                                                                                                                                      |  |  |
| Operational temperature   | -10°C up to +40°C                                                                                                                                                                                                                                    |  |  |
| Indoor / Outdoor          | Fit for indoor and outdoor use                                                                                                                                                                                                                       |  |  |