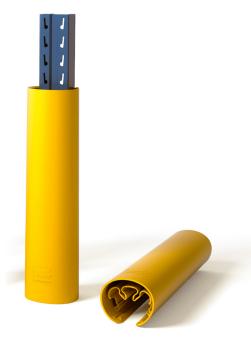

## PRODUCT SPECIFICATIONS

| APPLICATION               |                                                                                                                                                                                                                                                      |  |  |
|---------------------------|------------------------------------------------------------------------------------------------------------------------------------------------------------------------------------------------------------------------------------------------------|--|--|
| Environment               | Optimal protection of the uprights of pallet racking systems against manoeuvring fork lifts. Absorbs multiple impacts without damaging the metal rack beam. Two versions available (Large and X-Large) for compatibility with most metal rack beams. |  |  |
| Impact performance at 90° | 400 Joule                                                                                                                                                                                                                                            |  |  |
| MATERIAL                  |                                                                                                                                                                                                                                                      |  |  |
| Rackbull                  | Polyethylene - UV resistant - Fire class E* - Non conductive - Impervious to most chemicals**                                                                                                                                                        |  |  |
| STANDARD COLORS           |                                                                                                                                                                                                                                                      |  |  |
| Rackbull                  | Yellow                                                                                                                                                                                                                                               |  |  |
| FIXATION                  |                                                                                                                                                                                                                                                      |  |  |
| Installation              | Snaps over the metal rack beam. Optional installation kit (not included) for easy installation Possible to put multiple Rackbulls on top of each other.                                                                                              |  |  |
| Cable tie (not included)  | Openings are present for fixation with cable tie                                                                                                                                                                                                     |  |  |
| REQUIREMENTS              |                                                                                                                                                                                                                                                      |  |  |
| Operational temperature   | -10°C up to +40°C                                                                                                                                                                                                                                    |  |  |
| Indoor / Outdoor          | Fit for indoor and outdoor use                                                                                                                                                                                                                       |  |  |

| DIMENSIONS - RACKBULL |                                                |                                                |  |  |
|-----------------------|------------------------------------------------|------------------------------------------------|--|--|
|                       | RACKBULL Large                                 | RACKBULL X-Large                               |  |  |
| Dimensions Rackbull   | 600 mm x 142 mm x 126 mm                       | 600 mm x 146 mm x 150 mm                       |  |  |
| Weight Rackbull       | 1600 gram                                      | 2030 gram                                      |  |  |
|                       |                                                |                                                |  |  |
|                       | 75.0 - 110.0                                   | 75.0 - 110.0                                   |  |  |
| Rack leg dimensions   | width : 75 mm - 110 mm<br>depth: 35 mm - 60 mm | width : 75 mm - 110 mm<br>depth: 50 mm - 80 mm |  |  |