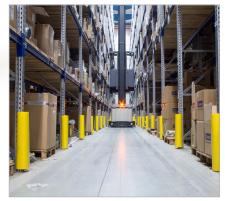

## PRODUCT SPECIFICATIONS

| APPLICATION               |                                                                                                                                                                                                                                                      |  |  |
|---------------------------|------------------------------------------------------------------------------------------------------------------------------------------------------------------------------------------------------------------------------------------------------|--|--|
| Environment               | Optimal protection of the uprights of pallet racking systems against manoeuvring fork lifts. Absorbs multiple impacts without damaging the metal rack beam. Two versions available (Large and X-Large) for compatibility with most metal rack beams. |  |  |
| Impact performance at 90° | 400 Joule                                                                                                                                                                                                                                            |  |  |
| MATERIAL                  |                                                                                                                                                                                                                                                      |  |  |
| Rackbull                  | Polyethylene - UV resistant - Fire class E* - Non conductive - Impervious to most chemicals**                                                                                                                                                        |  |  |
| STANDARD COLORS           |                                                                                                                                                                                                                                                      |  |  |
| Rackbull                  | Yellow                                                                                                                                                                                                                                               |  |  |
| FIXATION                  |                                                                                                                                                                                                                                                      |  |  |
| Installation              | Snaps over the metal rack beam. Optional installation kit (not included) for easy installation Possible to put multiple Rackbulls on top of each other.                                                                                              |  |  |
| Cable tie (not included)  | Openings are present for fixation with cable tie                                                                                                                                                                                                     |  |  |
| REQUIREMENTS              |                                                                                                                                                                                                                                                      |  |  |
| Operational temperature   | -10°C up to +40°C                                                                                                                                                                                                                                    |  |  |
| Indoor / Outdoor          | Fit for indoor and outdoor use                                                                                                                                                                                                                       |  |  |